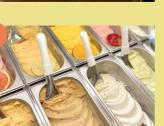

## solege

A treat-yourself gelato shop with seasonal flavors throughout the year. The spacious interior is designed for families with children to relax comfortably. If you want to enjoy freshly made gelato, early afternoon is the best time to visit.

11:30~22:00(LO 22:00)

## Instagram Tel @solege\_gelato 06-6686-2212