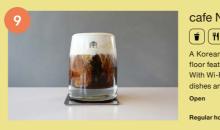

#### cafe NAMS Instagram Tel @nams\_cafe 06-7777-3294

A Korean-style art café housed in a renovated warehouse. The second floor features a gallery and pop-up store. At night, alcohol is also served. With Wi-Fi and power outlets available, it's a perfect spot to enjoy Korean dishes and drinks while getting some work done.

Weekdays-11:00~21:30(LO Food20:50 Drink21:00 Holidays-11:00~22:00(LO Food21:15 Drink21:30)

Regular holiday None