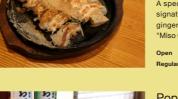

#### Tonchinkan Gyoza Restaurant

#### Instagram Tel @maruta\_shokudo 06-6685-6366

A specialty gyoza shop focused on homemade soup and chili oil. Their signature dish, "Tonchin Gyoza," is packed with garlic from Aomori and ginger from Kochi. The menu features seven varieties in total, including "Miso Garlic" made with house-blended miso.

17:30~23:00(LO 22:30) Regular holiday None